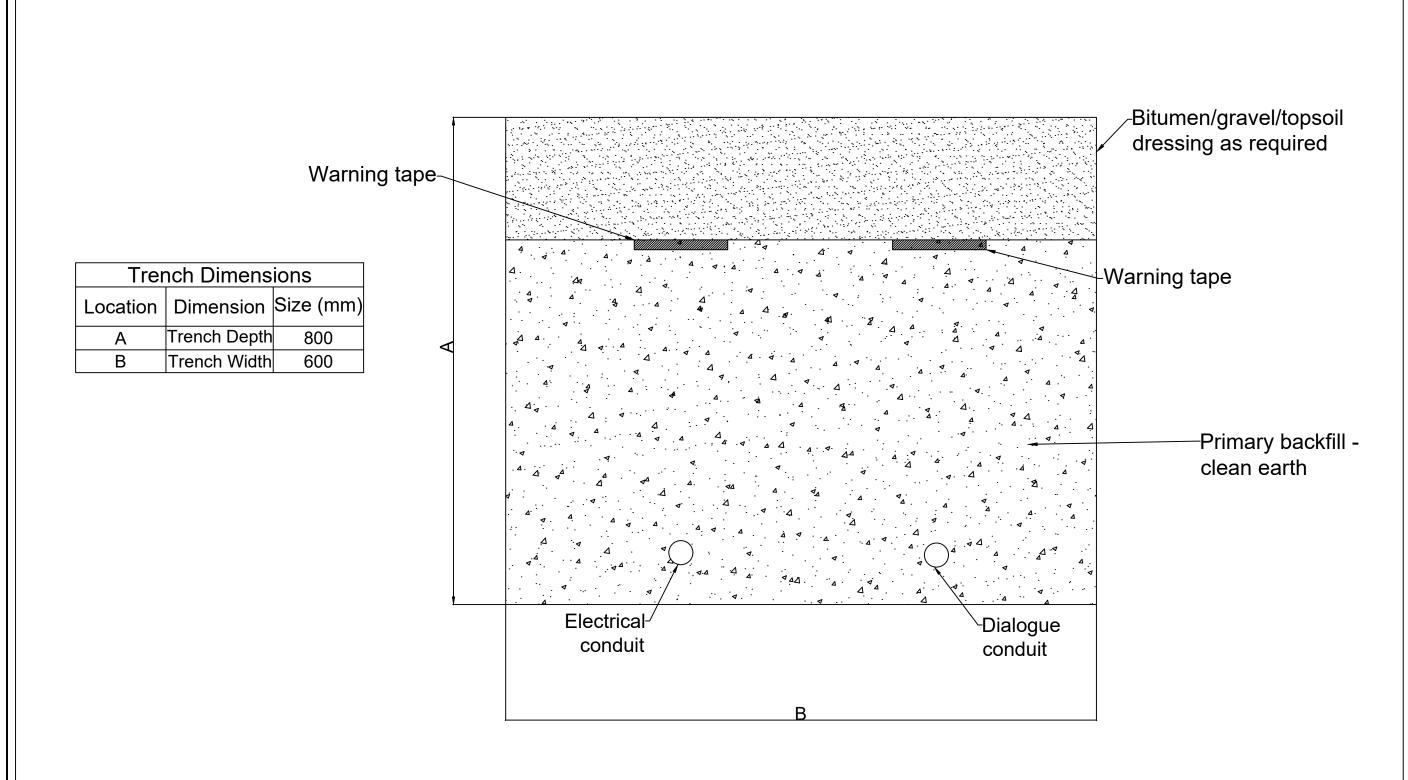

## NOTES

- Services Separation Distances within trench, trench depth and trench width as per AS 3000 - Electrical Installations and AS 3500 - Plumbing and Drainage
- 2. Electrical marker tape will be installed above electrical and communications services as per AS 3000

## DRAWING

Snowmaking Trench Cross Section

- Power and dialog

## PROJECT

Snowmaking Fan Guns -Cruiser Terrain Park Upgrades

| REV                  | DATE     | DESCRIPTION     |                                        |
|----------------------|----------|-----------------|----------------------------------------|
| 1                    | 06/07/23 | Original for DA |                                        |
|                      |          |                 |                                        |
|                      |          |                 |                                        |
| DESIGNED BY          |          |                 | CHECKED BY                             |
| K. O'Sullivan        |          |                 | R. Nuridin                             |
| SCALE NTS            |          |                 | FILE NAME                              |
| SHEET <sub>1/1</sub> |          |                 | Snowmaking Trench Cross<br>Section.dwg |